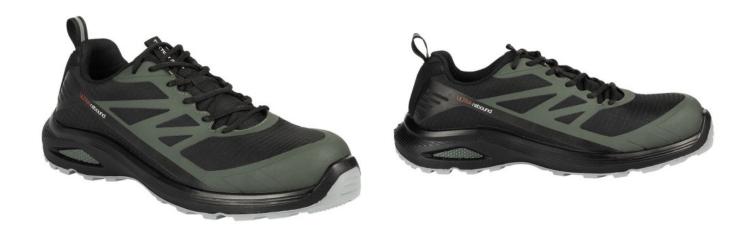

# GRIZZLY, LOW-CUT WORK SHOES SIPS WITH ESD FUNCTION, OLIVE

### **Basic informations**

Color: Olive

## **Specification**

Low-cut work shoes S1PS with ESD function. Upper shoe part: durable textile in combination with TPU Lining: high breathability fabric Toe-cap: nano fiber Insole: high-density sponge Sole: double - density polyurethane, slip-resistant, oil-resistant, and abrasion-resistant.